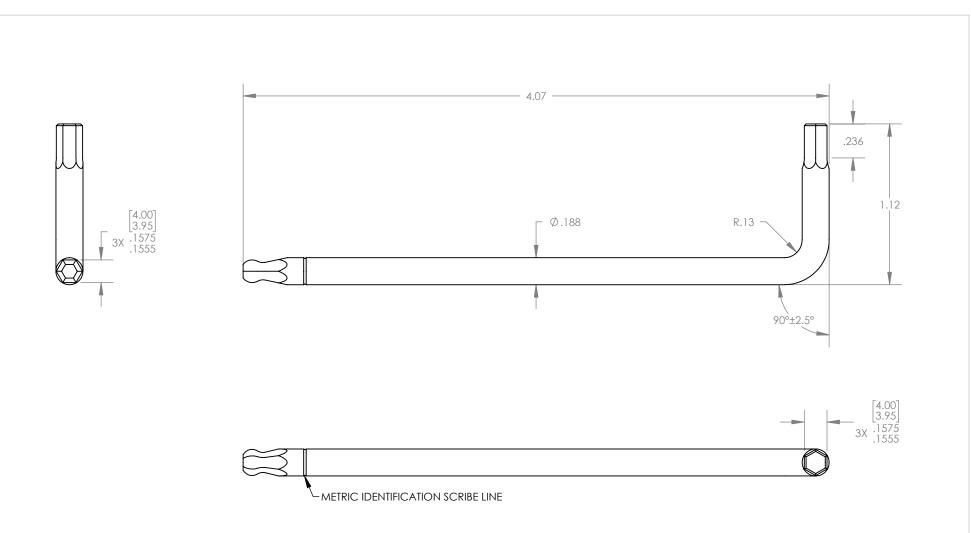

|                                                                                                                                                                          | SS OTHE<br>ENSIONS<br>NAME<br>A.T. |  | PECIFIED:<br>NCHES<br>DATE<br>03.10.20 | TOLERANCES:<br>X.XX= ±0.13<br>X.XXX= ±0.015<br>X.XXXX= -0.0015 | The Global                               |  | e for Stainless Steel |  |
|--------------------------------------------------------------------------------------------------------------------------------------------------------------------------|------------------------------------|--|----------------------------------------|----------------------------------------------------------------|------------------------------------------|--|-----------------------|--|
| MATERIAL: 465 MAGNETIC S.S.                                                                                                                                              |                                    |  |                                        |                                                                | TITLE: 4.0MM BALL 'L' HEX KEY            |  |                       |  |
| THIS DRAWING IS THE PROPERTY OF STERITOOL, INC. ANY REPRODUCTIONS OR MODIFICATIONS OF THIS DRAWING OR ITS CONTENTS WITHOUT THE CONSENT OF STERITOOL, INC. IS PROHIBITED. |                                    |  |                                        |                                                                | PART NO. 11805  SCALE 1.5:1 SHEET 1 OF 1 |  | REV:                  |  |